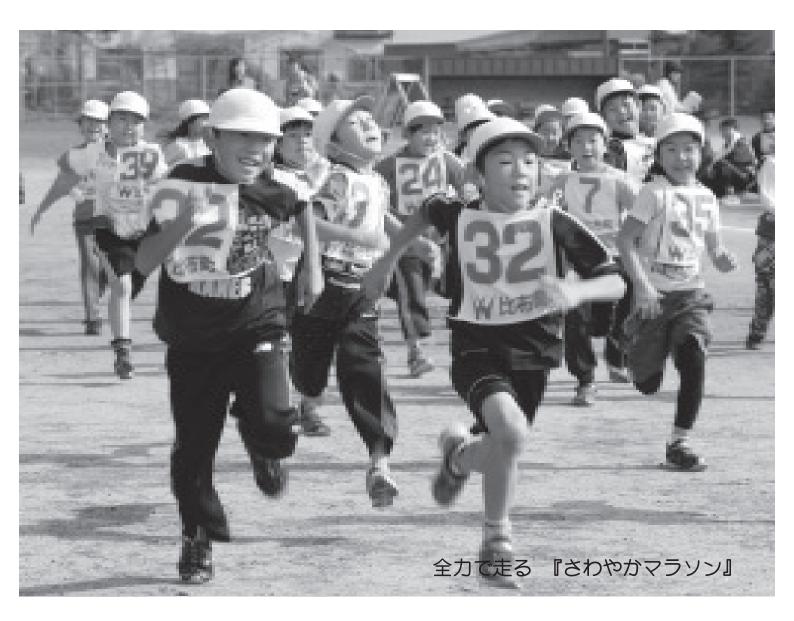

# 第3回議会定例会開かれる

- 一問一答方式を試行的に導入!4名の議員から7項目の一般質問
- 決算特別委員会を設置
- 平成24年度決算を全会一致で「認定」







平成25年11月 発行:比布町議会 編集:議会広報特別委員会



# 第3回議会定例会



平成25年第3回議会定例会は、9月10日と12日に開会されました。 はじめに町長の行政報告が行われ、一般質問、補正予算などが審議されまし た。一般質問は、今定例会より一問一答方式を試行的に導入。同方式により、 4名の議員から7項目の質問がありました。

なお、紙面の都合上、その内容の要旨のみを掲載させていただきます。



| <ul> <li>佐藤議員 この3棟の落雪は、</li> <li>佐藤議員 この3棟の落雪は、</li> </ul> | 現状の危険性を判定に考慮した簡易な室内改修を施す予定で、計画の判定は、平成28年より繰り返されます。 | 損ガ激尺    | 町団地2階建て初期の3棟14戸することを目的としますが、南年に策定され、老朽化による事年に策定され、老朽化による事年に策定され、老朽化による事 | 長寿命化計画と現状比布町公営住宅等                                                        |
|------------------------------------------------------------|----------------------------------------------------|---------|-------------------------------------------------------------------------|--------------------------------------------------------------------------|
| 冬期間の雪庇が心配